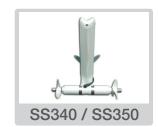

dditional drag.
- Sideshift bow thrusters can be installed on boats where hull geometry or outfitting does not permit thru-hull thrusters.
- (>) Sideshift thrusters are easier to install than traditional thrusters, and installation may be performed while the boat is in the water, substantially reducing installation time and cost.

# **Customer Reviews**

"After our first time out with the newly installed thruster, we could not wipe the smiles off our faces. We now look forward to going out more and coming back every time."

### **Rob Dekam**

"I am amazed at how useful they are and how much easier they make all the "fine tuning" steering corrections while at slow speeds (1-3 knots). Kudos to Sideshift for an outstanding product."

Rick Edel, WA

# **Products**

SS230

# **BOW THRUSTERS**



#### STERN THRUSTERS



ST340



ST350

## **ACCESSORIES**



**Anodes** 



43-3 Grenfell Crescent Ottawa, ON, Canada K2G 0G3

**1-877-325-4787** 

www.sideshift.com