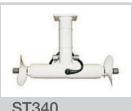

ift bow thrusters can be installed on boats where hull geometry or outfitting does not permit thru-hull thrusters.
- (>) Sideshift thrusters are easier to install than traditional thrusters, and installation may be performed while the boat is in the water, substantially reducing installation time and cost.

# **Customer Reviews**

"After our first time out with the newly installed thruster, we could not wipe the smiles off our faces. We now look forward to going out more and coming back every time."

### **Rob Dekam**

"I am amazed at how useful they are and how much easier they make all the "fine tuning" steering corrections while at slow speeds (1-3 knots). Kudos to Sideshift for an outstanding product."

Rick Edel, WA

# **Products**

SS230

# **BOW THRUSTERS**



#### STERN THRUSTERS



ST340



ST350

## **ACCESSORIES**



**Anodes** 



43-3 Grenfell Crescent Ottawa, ON, Canada K2G 0G3

**1-877-325-4787** 

www.sideshift.com