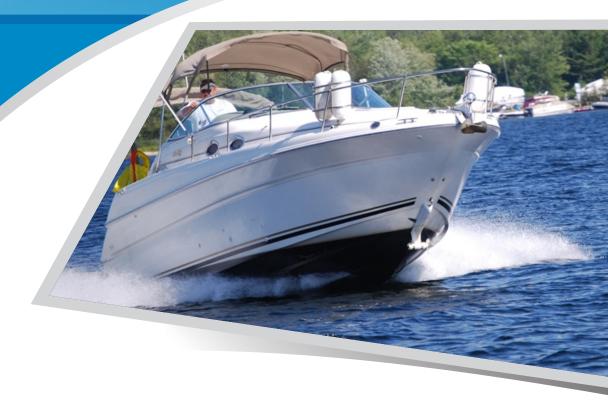

# Dock your Boat Safely & Easily - Every time

Sideshift Bow and Stern Thrusters make docking fun. Control the movement of your boat in even the windiest conditions.

- Easy installation �
- Proven performance �
- Less expensive than you think �
- Docking that's as easy as parking your car -
- Immediate & silent response at your finger tips -