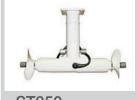

hrusters can be installed on boats where hull geometry or outfitting does not permit thru-hull thrusters.
- (>) Sideshift thrusters are easier to install than traditional thrusters, and installation may be performed while the boat is in the water, substantially reducing installation time and cost.

# **Customer Reviews**

"After our first time out with the newly installed thruster, we could not wipe the smiles off our faces. We now look forward to going out more and coming back every time."

### **Rob Dekam**

"I am amazed at how useful they are and how much easier they make all the "fine tuning" steering corrections while at slow speeds (1-3 knots). Kudos to Sideshift for an outstanding product."

Rick Edel, WA

# **Products**

SS230

# **BOW THRUSTERS**



#### STERN THRUSTERS



ST340



ST350

## **ACCESSORIES**



**Anodes** 



43-3 Grenfell Crescent Ottawa, ON, Canada K2G 0G3

**1-877-325-4787** 

www.sideshift.com