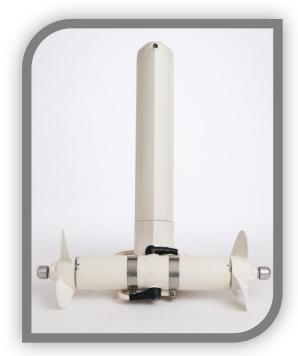

#### **Description**

The SS350 Bow Thruster from Sideshift is perfect for boats up to 50' in length; the unit mounts on the exterior of a V-shaped bow. This creates a forward pivot point that gives the boater optimum control.

No expensive tunnel in the hull is required and all mounting holes are above the waterline. Offering an immediate response with its powerful water cooled 24V motor, the heavy-duty 8" aluminum propellers quickly pull the boat quietly and smoothly.

Saltwater proven, the rugged aluminum and stainless steel bow thruster is anode protected to prevent corrosion. It is finished with anti-fouling paint over epoxy primer.

Shipped as a complete kit with thruster, controller, joystick, wiring and hardware, installation usually takes less than a day.