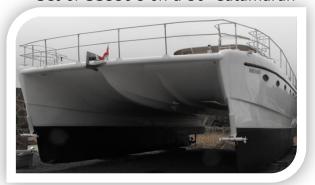

## **Typical Application**

SS350 installed on a SeaRay 390 Sundancer

SS350 on a 41' Gibson Houseboat

SS350 installed on a 48' Sailboat

Set of SS350's on a 50' Catamaran

DS-SS350-R1