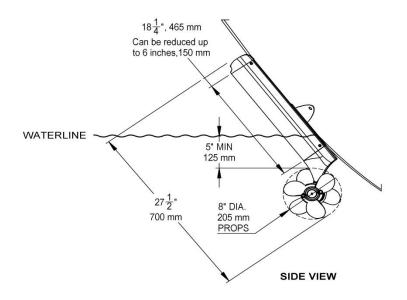

|
| Motor Duty Cycle         | Run time 30sec           |
|                          | Cool down 10 sec         |
| Propulsion System        | Two 8" Propellers        |
| Joystick Voltage         | 12V or 24V               |
|                          | Interlux Protect 2000    |
| Exterior Finish          | Epoxy Primer and Tri-Lux |
|                          | 498 Anti-Fouling Paint   |
| Battery                  | Two 12V 850CCA Starting  |
| Requirements             | Type or Gel Cell Battery |

## **Kit Contents:**

Bow Thruster with Motor and Props
Installation Kit with all Hardware
50' Joystick Wiring Harness
10' Motor Wiring Harness
Installation Manual
Motor Controller
Joystick



# SS350 Product Datasheet

### **Mechanical Dimensions**



**FRONT VIEW** 



## **Typical Application**

SS350 installed on a SeaRay 390 Sundancer



SS350 on a 41' Gibson Houseboat



SS350 installed on a 48' Sailboat



Set of SS350's on a 50' Catamaran



DS-SS350-R1