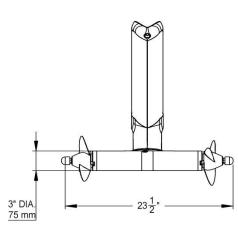

|                          |
| Motor Duty Cycle         | Run time 30sec           |
|                          | Cool down 10 sec         |
| Propulsion System        | Two 8" Propellers        |
| Joystick Voltage         | 12V or 24V               |
|                          | Interlux Protect 2000    |
| Exterior Finish          | Epoxy Primer and Tri-Lux |
|                          | 498 Anti-Fouling Paint   |
| Battery                  | Two 12V 850CCA Starting  |
| Requirements             | Type or Gel Cell Battery |

## **Kit Contents:**

Bow Thruster with Motor and Props
Installation Kit with all Hardware
50' Joystick Wiring Harness
10' Motor Wiring Harness
Installation Manual
Motor Controller
Joystick



# SS350 Product Datasheet

### **Mechanical Dimensions**



**FRONT VIEW** 



## **Typical Application**

SS350 installed on a SeaRay 390 Sundancer



SS350 on a 41' Gibson Houseboat



SS350 installed on a 48' Sailboat



Set of SS350's on a 50' Catamaran



DS-SS350-R1